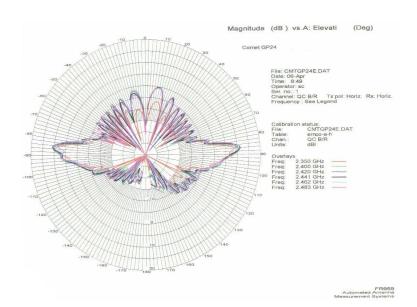

## GP-24R

# 2.4GHz Omnidirectional Base Antenna

### **Specifications**

- 2400-2500Mhz
- 802.11b and 802.11g standards
- VSWR: Less than 1.5:1
- Gain: 12dBi
- Length: 5 ft 10 inches
- Weight: 2 lbs 9 oz
- -3dB Beam-width: 5 degrees
- Cross polar rejection: I4dB+
- Max Power: 100 watts
- Max Wind Survival: 135MPH
- Wind Load: 35.3 sq in (.245 sq ft)
- Mast Required: 1.25-2.5 inches
- Connector: Integral N- female
- Radome: One piece white UV
- stabilized fiberglass.
  Extruded aluminum/stainless steel
- Extruded aluminum/stainless steel mounting hardware included

### **Vertical radiation pattern**



### **FEATURES**

- Extremely high gain omnidirectional pattern for long range point-tomultipoint applications.
- Heavy duty fiberglass radome, 134+
   MPH wind survival.
- Extruded aluminum mounting brackets, stainless steel U-bolts/hardware.
- Mounting pipe acts as a shroud to protect the coax to antenna connection from the weather.
- Ideal for the license free 2.4GHz ISM band 802.11b and 802.11g standards.



NCG Company 15036 Sierra Bonita Lane Chino, CA 91710-8901 Phone: 800-962-2611 909-393-6133 Fax: 909-393-6136 email: sales@cometantenna.com